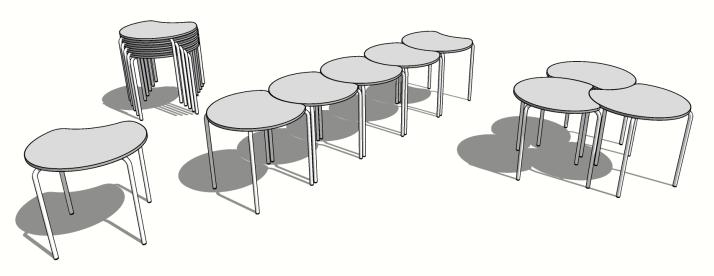

### LF02-02-L

As the Smile table does not have any straight lines in plan, it does not have any imposed geometry. It can be arranged both in straight lines as well as in clusters of any size. As standard it is supplied with dry-wipe LearningSurface® tops.

# Gap between adjacent tables when arranged in a line

approx. 600