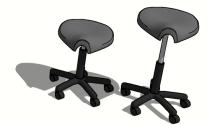

## LF04-45-C

Turn & Learn is a height-adjustable stool. It's small footprint encourages agility in and around study areas whilst its design encourages your thighs to drop from the horizontal thus encouraging good posture.

**FINISHES** 

Please contact us for samples

**Seat** Charcoal grey

**Gas lift** Black

**Base** Black nylon **DIMENSIONS** all measurements in mm

**Overall** Base 560Ø Seat 400W x 380D

Seat range 490 to 660 to back of saddle (Lowest point of saddle approx 40 lower)