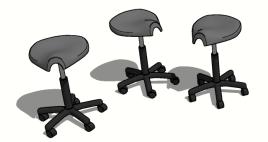

## LF04-45-C

Turn & Learn is a height-adjustable stool. It's small footprint encourages agility in and around study areas whilst its design encourages your thighs to drop from the horizontal thus encouraging good posture.

**FINISHES** 

Please contact us for samples

**Seat** Charcoal grey

**Gas lift** Black

**Base** Black nylon **DIMENSIONS** all measurements in mm

**Overall** Base 560Ø Seat 400W x 380D

Seat range 490 to 660 to back of saddle (Lowest point of saddle approx 40 lower)