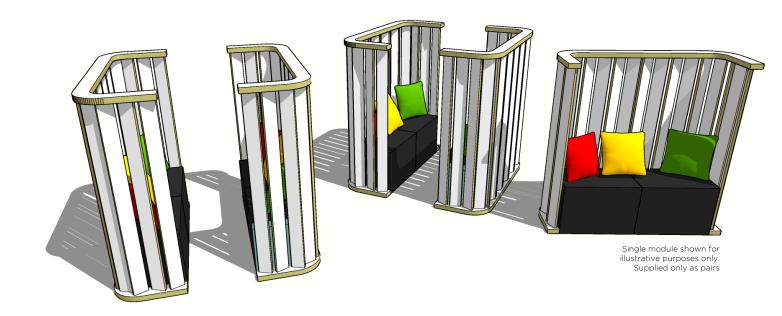

### LF05-14-M

The Retreat SofaPod provides a safe space for learners to reflect: somewhere for them to read or consider. The angled slatted sides allow for passive supervision. The black upholstery has been specified to be incredibly hardwearing whilst concealing any graffiti

#### **DIMENSIONS**

all measurements in mm

Per module

1480L x 505D x 1480H

Overall footprint

1480 x 1480 Leaving a 470 gap

#### **OPTIONS**

Please contact

LF05-04-F

Set of 6 scatter cushions (available Summer 2018)